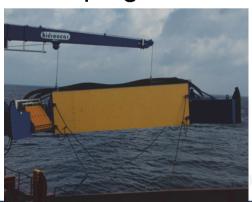

## Stand-by oil spill response vessels

**Lightweight RPAS** 

Sweeping arm

Boom

Skimmer

Slick detection syster