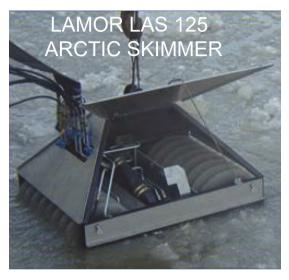

# Equipment Assistance Service

| Equipment type                   | EAS<br>Baltic | EAS Northern<br>Baltic |
|----------------------------------|---------------|------------------------|
| Arctic skimmer LAS125            | 0             | 2                      |
| Boilers for water heating        | 0             | 2                      |
| Brush skimmer LFF100             | 0             | 1                      |
| Brush skimmer LFF400             | 1             | 0                      |
| Current Buster 6                 | 1             | 2                      |
| Fire boom                        | 4             | 0                      |
| Floating oil storage barge 100m3 | 3             | 3                      |
| High-capacity skimmer LUT 580    | 1             | 2                      |
| RoBoom -RoSkim                   | 1             | 0                      |
| Ro-Trawl                         | 3             | 3                      |
| Speed Sweep                      | 2             | 2                      |