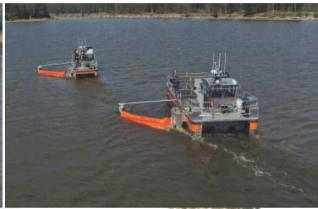

| Brush skimmer LFF400             | 1             | 0                      |
| Current Buster 6                 | 1             | 2                      |
| Fire boom                        | 4             | 0                      |
| Floating oil storage barge 100m3 | 3             | 3                      |
| High-capacity skimmer LUT 580    | 1             | 2                      |
| RoBoom -RoSkim                   | 1             | 0                      |
| Ro-Trawl                         | 3             | 3                      |
| Speed Sweep                      | 2             | 2                      |







## **EAS**



**Current Buster 6** 



Floating oil storage barge 100m3



Speed Sweep



Trawl Net System



#### Danmark

NEW
Shallow water response capability











#### **Finland**



# New Floating type caissons for recovered oil

SYKE has now several caissons with the volumes 25, 50 and 100 m<sup>3</sup>