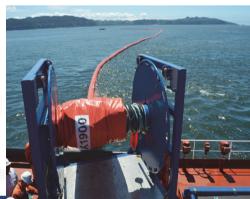

## **EAS**

**Current Buster 6** 

Floating oil storage barge 100m3

Speed Sweep

Trawl Net System