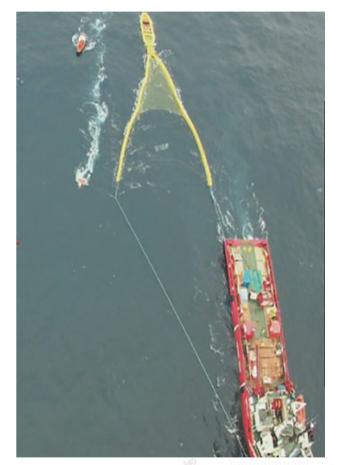

## **EAS**

**Current Buster 6** 

Floating oil storage barge 100m3

Speed Sweep

Trawl Net System