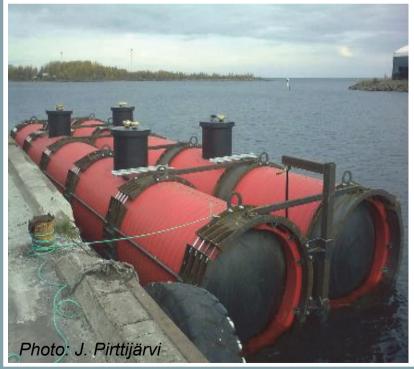

#### **Finland**

# New Floating type caissons for recovered oil

SYKE has now several caissons with the volumes 25, 50 and 100 m<sup>3</sup>