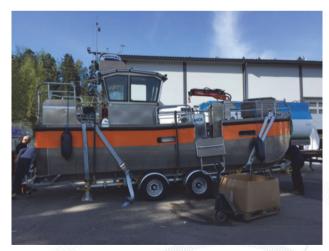

#### **Finland**

# New Floating type caissons for recovered oil

SYKE has now several caissons with the volumes 25, 50 and 100 m<sup>3</sup>