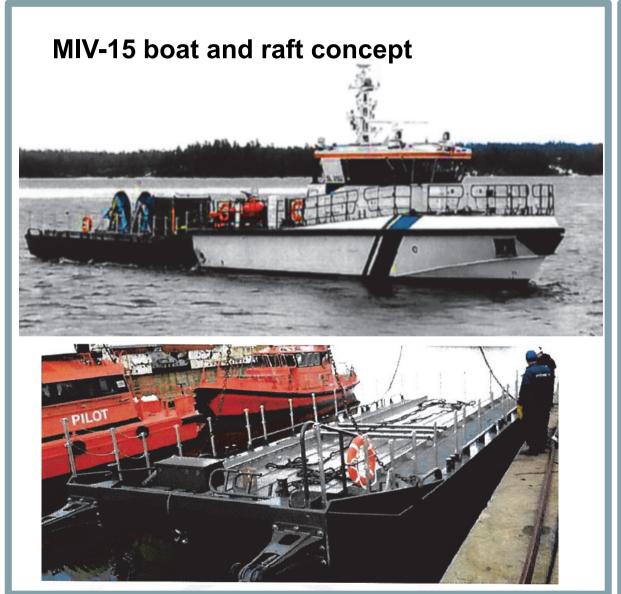

| 1             | 0                      |
| Current Buster 6                 | 1             | 2                      |
| Fire boom                        | 4             | 0                      |
| Floating oil storage barge 100m3 | 3             | 3                      |
| High-capacity skimmer LUT 580    | 1             | 2                      |
| RoBoom -RoSkim                   | 1             | 0                      |
| Ro-Trawl                         | 3             | 3                      |
| Speed Sweep                      | 2             | 2                      |







## **EAS**



**Current Buster 6** 



Floating oil storage barge 100m3



Speed Sweep



Trawl Net System



#### Danmark

NEW
Shallow water response capability











#### **Finland**



# New Floating type caissons for recovered oil

SYKE has now several caissons with the volumes 25, 50 and 100 m<sup>3</sup>