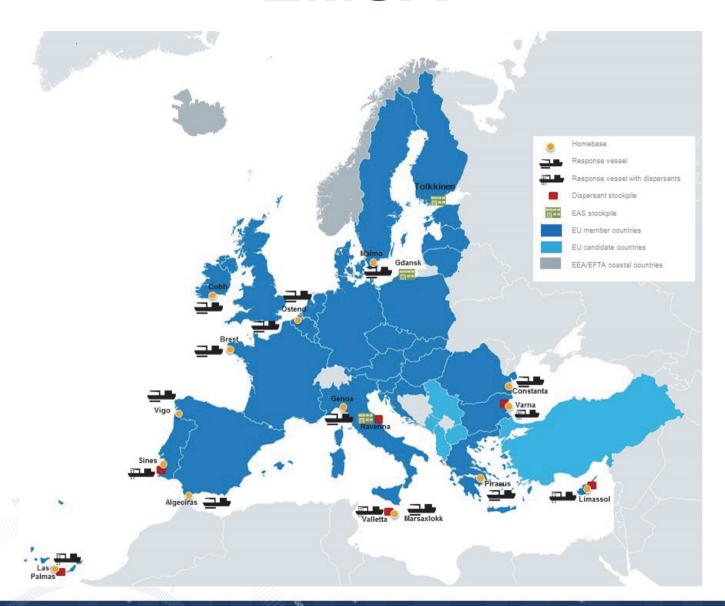

### **Resurser & Materiel**

Kustbevakningen



## **EMSA**



## **EMSA**



## Stand-by oil spill response vessels



**Lightweight RPAS** 



Sweeping arm



Boom



Skimmer



Slick detection syster





# Equipment Assistance Service

| Equipment type                   | EAS<br>Baltic | EAS Northern<br>Baltic |
|----------------------------------|---------------|------------------------|
| Arctic skimmer LAS125            | 0             | 2                      |
| Boilers for water heating        | 0             | 2                      |
| Brush skimmer LFF100             | 0             | 1                      |
| Brush skimmer LFF400             | 1             | 0                      |
| Current Buster 6                 | 1             | 2                      |
| Fire boom                        | 4             | 0