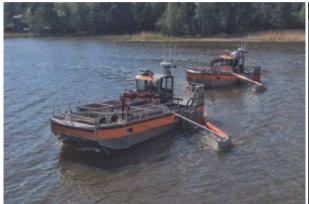

|
| Brush skimmer LFF400             | 1             | 0                      |
| Current Buster 6                 | 1             | 2                      |
| Fire boom                        | 4             | 0                      |
| Floating oil storage barge 100m3 | 3             | 3                      |
| High-capacity skimmer LUT 580    | 1             | 2                      |
| RoBoom -RoSkim                   | 1             | 0                      |
| Ro-Trawl                         | 3             | 3                      |
| Speed Sweep                      | 2             | 2                      |







## **EAS**



**Current Buster 6** 



Floating oil storage barge 100m3



Speed Sweep



Trawl Net System



#### Danmark

NEW
Shallow water response capability











#### **Finland**



# New Floating type caissons for recovered oil

SYKE has now several caissons with the volumes 25, 50 and 100 m<sup>3</sup>