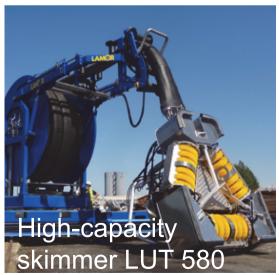

# Equipment Assistance Service

| Equipment type                   | EAS<br>Baltic | EAS Northern<br>Baltic |
|----------------------------------|---------------|------------------------|
| Arctic skimmer LAS125            | 0             | 2                      |
| Boilers for water heating        | 0             | 2                      |
| Brush skimmer LFF100             | 0             | 1                      |
| Brush skimmer LFF400             | 1             | 0                      |
| Current Buster 6                 | 1             | 2                      |
| Fire boom                        | 4             | 0                      |
| Floating oil storage barge 100m3 | 3             | 3                      |
| High-capacity skimmer LUT 580    | 1             | 2                      |
| RoBoom -RoSkim                   | 1             | 0                      |
| Ro-Trawl                         | 3             | 3                      |
| Speed Sweep                      | 2             | 2                      |