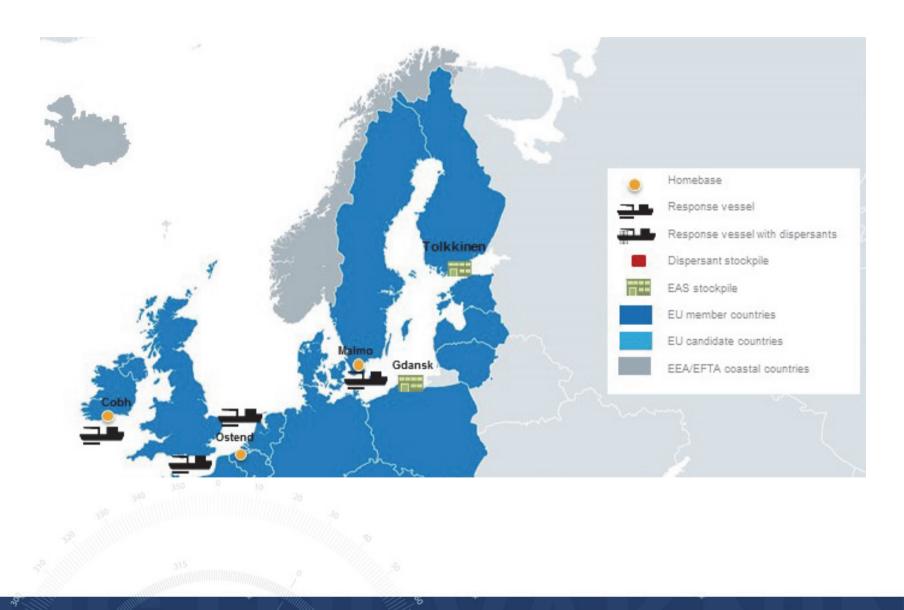

### **Resurser & Materiel**

Kustbevakningen



## **EMSA**



## **EMSA**



## Stand-by oil spill response vessels



**Lightweight RPAS** 



Sweeping arm



Boom



Skimmer



Slick detection syster





# Equipment Assistance Service

| Equipment type                   | EAS<br>Baltic | EAS Northern<br>Baltic |
|----------------------------------|---------------|------------------------|
| Arctic skimmer LAS125            | 0             | 2                      |
| Boilers for water heating        | 0             | 2                      |
| Brush skimmer LFF100             | 0             | 1                      |
| Brush skimmer LFF400             | 1             | 0                      |
| Current Buster 6                 | 1             | 2                      |
| Fire boom                        | 4             | 0                      |
| Floating o