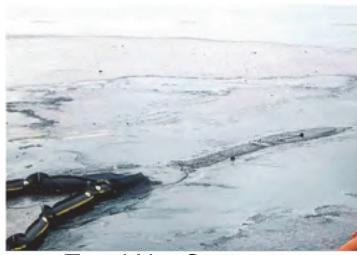

|
| Brush skimmer LFF100             | 0             | 1                      |
| Brush skimmer LFF400             | 1             | 0                      |
| Current Buster 6                 | 1             | 2                      |
| Fire boom                        | 4             | 0                      |
| Floating oil storage barge 100m3 | 3             | 3                      |
| High-capacity skimmer LUT 580    | 1             | 2                      |
| RoBoom -RoSkim                   | 1             | 0                      |
| Ro-Trawl                         | 3             | 3                      |
| Speed Sweep                      | 2             | 2                      |







## **EAS**



**Current Buster 6** 



Floating oil storage barge 100m3



Speed Sweep



Trawl Net System



#### Danmark

NEW
Shallow water response capability











#### **Finland**



# New Floating type caissons for recovered oil

SYKE has now several caissons with the volumes 25, 50 and 100 m<sup>3</sup>