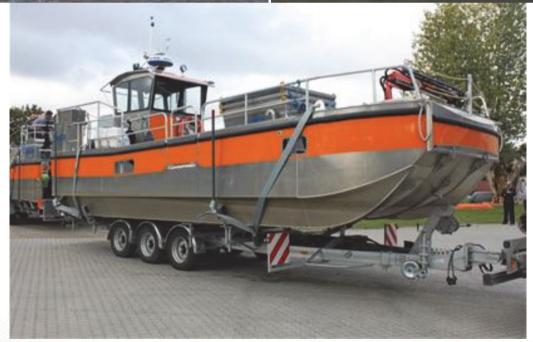

Brush skimmer LFF400             | 1             | 0                      |
| Current Buster 6                 | 1             | 2                      |
| Fire boom                        | 4             | 0                      |
| Floating oil storage barge 100m3 | 3             | 3                      |
| High-capacity skimmer LUT 580    | 1             | 2                      |
| RoBoom -RoSkim                   | 1             | 0                      |
| Ro-Trawl                         | 3             | 3                      |
| Speed Sweep                      | 2             | 2                      |







## **EAS**



**Current Buster 6** 



Floating oil storage barge 100m3



Speed Sweep



Trawl Net System



#### Danmark

NEW
Shallow water response capability











#### **Finland**



# New Floating type caissons for recovered oil

SYKE has now several caissons with the volumes 25, 50 and 100 m<sup>3</sup>