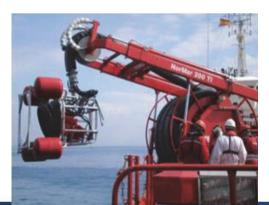

## Stand-by oil spill response vessels

**Lightweight RPAS** 

Sweeping arm

Boom

Skimmer

Slick detection syster