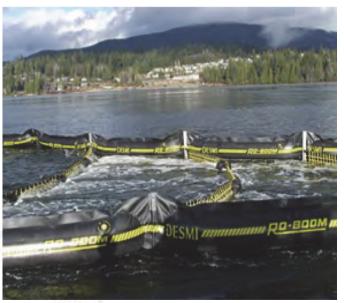

## Stand-by oil spill response vessels

**Lightweight RPAS** 

Sweeping arm

Boom

Skimmer

Slick detection syster

## **EAS**

**Current Buster 6** 

Floating oil storage barge 100m3

Speed Sweep

Trawl Net System